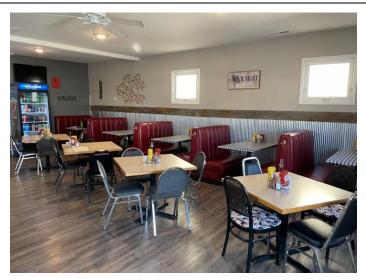

Perkins County, NE

Price: \$184,000.00

Lot Size :  $50 \times 140 \text{ or } 7,000 \text{ sq ft}$ 

Use: Restaurant

Taxes: \$481.48

Zoning: Commercial

Location: City of Venango, NE

Potential: Excellent