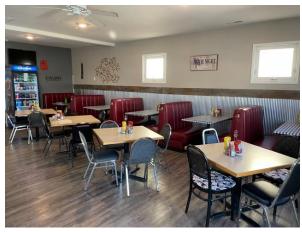

## Fuller & Associates Realty, LLC Commercial Property

Office: (308) 284-2100

Fax: (308) 284-2124

Information believed to be accurate, but not guaranteed

Address: 116 N. Pennsylvania Av, Venango, NE 69168 Legal: 0 9 41 Venango Lots 10 & 11 Blk 7 NO 1039,

Perkins County, NE

Price: \$184,000.00

Lot Size :  $50 \times 140 \text{ or } 7,000 \text{ sq ft}$ 

Use: Restaurant

Taxes: \$481.48

Zoning: Commercial

Location: City of Venango, NE

Potential: Excellent