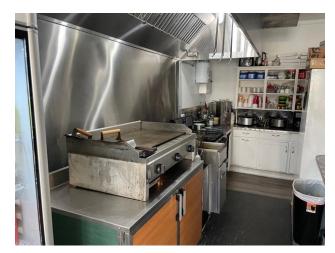

Perkins County, NE

Price: \$184,000.00

Lot Size :  $50 \times 140 \text{ or } 7,000 \text{ sq ft}$ 

Use: Restaurant

Taxes: \$481.48

Zoning: Commercial

Location: City of Venango, NE

Potential: Excellent