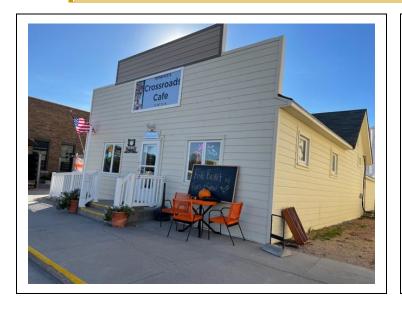

## Fuller & Associates Realty, LLC Commercial Property

Office: (308) 284-2100

Fax: (308) 284-2124

Information believed to be accurate, but not guaranteed

Address: 116 N. Pennsylvania Av, Venango, NE 69168 Legal: 0 9 41 Venango Lots 10 & 11 Blk 7 NO 1039,

Perkins County, NE

Price: \$184,000.00

Lot Size :  $50 \times 140 \text{ or } 7,000 \text{ sq ft}$ 

Use: Restaurant

Taxes: \$481.48

Zoning: Commercial

Location: City of Venango, NE

Potential: Excellent