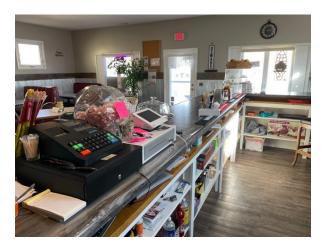

Perkins County, NE

Price: \$184,000.00

Lot Size :  $50 \times 140 \text{ or } 7,000 \text{ sq ft}$ 

Use: Restaurant

Taxes: \$481.48

Zoning: Commercial

Location: City of Venango, NE

Potential: Excellent